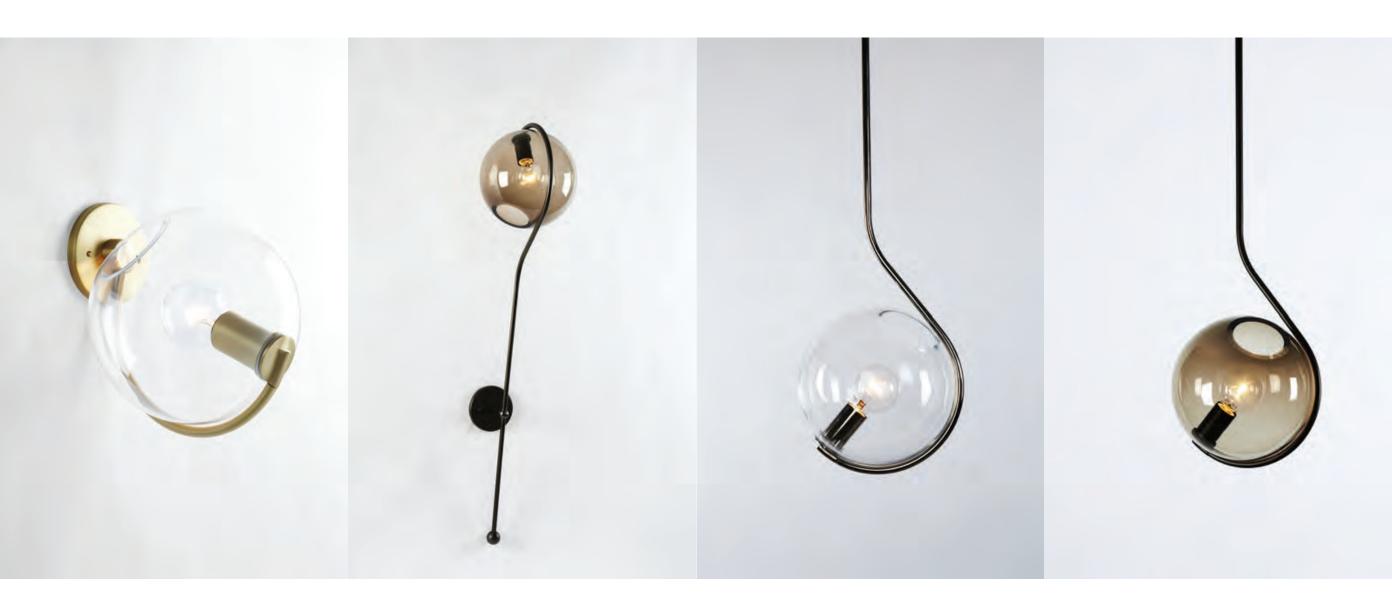

# **FIDDLEHEAD**

Jason Miller's Fiddlehead is a series of lamps which derives its name from sprouting ferns. One end of Fiddlehead's long, furling arm gently balances a hand-blown glass globe; the other uses the wall or ceiling as a counterbalance.

Pendant (Blackened Steel / Smoke)  $L 10.5 in / 27 cm \times W 10 in / 26 cm \times H 16 in / 41 cm$ 

| Finishes     | <ul><li>Blackened Steel</li><li>Brushed Brass</li></ul>                                                                                                                                                                                                                                                                                                                                                                                                                                                                                                                                                                                                                                                                                                                                                                       | Oil-Rubbed Bronze                         | Polished Nickel                                                   |
|--------------|-------------------------------------------------------------------------------------------------------------------------------------------------------------------------------------------------------------------------------------------------------------------------------------------------------------------------------------------------------------------------------------------------------------------------------------------------------------------------------------------------------------------------------------------------------------------------------------------------------------------------------------------------------------------------------------------------------------------------------------------------------------------------------------------------------------------------------|-------------------------------------------|-------------------------------------------------------------------|
| Glass Colors | Smoke                                                                                                                                                                                                                                                                                                                                                                                                                                                                                                                                                                                                                                                                                                                                                                                                                         | ○ Clear                                   | Cream                                                             |
| Canopy       | Cantilever                                                                                                                                                                                                                                                                                                                                                                                                                                                                                                                                                                                                                                                                                                                                                                                                                    | А                                         | 5-inch round in matching<br>metal finish                          |
|              | Pendant                                                                                                                                                                                                                                                                                                                                                                                                                                                                                                                                                                                                                                                                                                                                                                                                                       | В                                         | B 5-inch round in matching metal finish                           |
| Lamping 120V |                                                                                                                                                                                                                                                                                                                                                                                                                                                                                                                                                                                                                                                                                                                                                                                                                               | 64                                        | A 60-Watt G25 globe E26 base.<br>UL, cUL certified                |
|              | Smoke Clear A                                                                                                                                                                                                                                                                                                                                                                                                                                                                                                                                                                                                                                                                                                                                                                                                                 | В                                         | B 6-Watt clear filament G25 glo<br>E26 base LED. UL, cUL certifie |
|              | Cream C                                                                                                                                                                                                                                                                                                                                                                                                                                                                                                                                                                                                                                                                                                                                                                                                                       |                                           | C 43-Watt frosted E26 base. UL, cUL certified                     |
|              |                                                                                                                                                                                                                                                                                                                                                                                                                                                                                                                                                                                                                                                                                                                                                                                                                               | D D                                       | D 6-Watt frosted E26 base LED.<br>UL, cUL certified               |
| Lamping 240V | Smoke Clear                                                                                                                                                                                                                                                                                                                                                                                                                                                                                                                                                                                                                                                                                                                                                                                                                   | А В                                       | A 45-Watt clear double envelop<br>halogen G25 globe E27 base      |
|              | Gilloke Gleaf                                                                                                                                                                                                                                                                                                                                                                                                                                                                                                                                                                                                                                                                                                                                                                                                                 |                                           | B 6-Watt clear filament G25<br>globe E27 base LED                 |
|              | Cream                                                                                                                                                                                                                                                                                                                                                                                                                                                                                                                                                                                                                                                                                                                                                                                                                         | С                                         | C 6-Watt frosted E27 base LED                                     |
| Details      | Lead Time                                                                                                                                                                                                                                                                                                                                                                                                                                                                                                                                                                                                                                                                                                                                                                                                                     | 16 weeks                                  |                                                                   |
|              | Materials<br>Dimmer Compatibility                                                                                                                                                                                                                                                                                                                                                                                                                                                                                                                                                                                                                                                                                                                                                                                             | Steel, glass<br>Triac or Electronic Low ' | Voltage (ELV)                                                     |
| Year         | 2014                                                                                                                                                                                                                                                                                                                                                                                                                                                                                                                                                                                                                                                                                                                                                                                                                          |                                           |                                                                   |
| Designer     | Jason Miller is a Brooklyn-based designer and the founder of Roll & Hill. Born in New York and raised in Darien, Connecticut, Jason's suburban upbringing heavily influenced his early, more conceptual pieces — duct-taped chairs and racked vases, among them — and continues to inform the elegant, historically rich work that has become his signature. Jason received an MFA in painting and spent time in both the art and advertising worlds, but soon realized he preferred making things to documenting them. His designs — like a mirror whose photographic surface recalls a painted landscape — still often reflect those early preoccupations, but each is a functional object, with a kind of beauty and wit. Today, Jason runs both Jason Miller Studio and Roll & Hill from his headquarters in Sunset Park, |                                           |                                                                   |

wm. Mulherin's sons — Philadelphia

119

120

Sconce (Brass / Clear)  $H 10.5 in / 27 cm \times W 10 in / 25 cm \times D 11 in / 28 cm$ 

Wall Mount (Oil-Rubbed Bronze / Smoke)  $H\ 47\ in\ /\ 120\ cm \times W\ 10\ in\ /\ 25\ cm \times D\ 12\ in\ /\ 30\ cm$  Pendant (Polished Nickel / Clear)  $L 10.5 in / 27 cm \times W 10 in / 26 cm \times H 16 in / 41 cm$ 