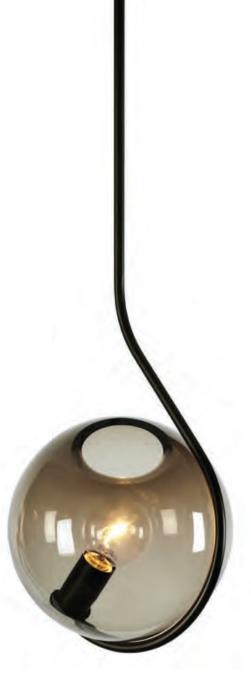

# **FIDDLEHEAD**

Jason Miller's Fiddlehead is a series of lamps which derives its name from sprouting ferns. One end of Fiddlehead's long, furling arm gently balances a hand-blown glass globe; the other uses the wall or ceiling as a counterbalance.

Pendant (Blackened Steel / Smoke)  $L 10.5 in / 27 cm \times W 10 in / 26 cm \times H 16 in / 41 cm$ 

| Finishes     | <ul><li>Blackened Steel</li><li>Brushed Brass</li></ul>                                                                                                                                                                                                                                                                                                                                                                                                                                                                                                                                                                                                                                                                                                                                                                       | Oil-Rubbed Bronze                         | Polished Nickel                                                   |
|--------------|-------------------------------------------------------------------------------------------------------------------------------------------------------------------------------------------------------------------------------------------------------------------------------------------------------------------------------------------------------------------------------------------------------------------------------------------------------------------------------------------------------------------------------------------------------------------------------------------------------------------------------------------------------------------------------------------------------------------------------------------------------------------------------------------------------------------------------|-------------------------------------------|-------------------------------------------------------------------|
| Glass Colors | Smoke                                                                                                                                                                                                                                                                                                                                                                                                                                                                                                                                                                                                                                                                                                                                                                                                                         | ○ Clear                                   | Cream                                                             |
| Canopy       | Cantilever                                                                                                                                                                                                                                                                                                                                                                                                                                                                                                                                                                                                                                                                                                                                                                                                                    | А                                         | 5-inch round in matching<br>metal finish                          |
|              | Pendant                                                                                                                                                                                                                                                                                                                                                                                                                                                                                                                                                                                                                                                                                                                                                                                                                       | В                                         | B 5-inch round in matching metal finish                           |
| Lamping 120V |                                                                                                                                                                                                                                                                                                                                                                                                                                                                                                                                                                                                                                                                                                                                                                                                                               | 64                                        | A 60-Watt G25 globe E26 base.<br>UL, cUL certified                |
|              | Smoke Clear A                                                                                                                                                                                                                                                                                                                                                                                                                                                                                                                                                                                                                                                                                                                                                                                                                 | В                                         | B 6-Watt clear filament G25 glo<br>E26 base LED. UL, cUL certifie |
|              | Cream C                                                                                                                                                                                                                                                                                                                                                                                                                                                                                                                                                                                                                                                                                                                                                                                                                       |                                           | C 43-Watt frosted E26 base. UL, cUL certified                     |
|              |                                                                                                                                                                                                                                                                                                                                                                                                                                                                                                                                                                                                                                                                                                                                                                                                                               | D D                                       | D 6-Watt frosted E26 base LED.<br>UL, cUL certified               |
| Lamping 240V | Smoke Clear                                                                                                                                                                                                                                                                                                                                                                                                                                                                                                                                                                                                                                                                                                                                                                                                                   | А В                                       | A 45-Watt clear double envelop<br>halogen G25 globe E27 base      |
|              | Gilloke Gleaf                                                                                                                                                                                                                                                                                                                                                                                                                                                                                                                                                                                                                                                                                                                                                                                                                 |                                           | B 6-Watt clear filament G25<br>globe E27 base LED                 |
|              | Cream                                                                                                                                                                                                                                                                                                                                                                                                                                                                                                                                                                                                                                                                                                                                                                                                                         | С                                         | C 6-Watt frosted E27 base LED                                     |
| Details      | Lead Time                                                                                                                                                                                                                                                                                                                                                                                                                                                                                                                                                                                                                                                                                                                                                                                                                     | 16 weeks                                  |                                                                   |
|              | Materials<br>Dimmer Compatibility                                                                                                                                                                                                                                                                                                                                                                                                                                                                                                                                                                                                                                                                                                                                                                                             | Steel, glass<br>Triac or Electronic Low ' | Voltage (ELV)                                                     |
| Year         | 2014                                                                                                                                                                                                                                                                                                                                                                                                                                                                                                                                                                                                                                                                                                                                                                                                                          |                                           |                                                                   |
| Designer     | Jason Miller is a Brooklyn-based designer and the founder of Roll & Hill. Born in New York and raised in Darien, Connecticut, Jason's suburban upbringing heavily influenced his early, more conceptual pieces — duct-taped chairs and racked vases, among them — and continues to inform the elegant, historically rich work that has become his signature. Jason received an MFA in painting and spent time in both the art and advertising worlds, but soon realized he preferred making things to documenting them. His designs — like a mirror whose photographic surface recalls a painted landscape — still often reflect those early preoccupations, but each is a functional object, with a kind of beauty and wit. Today, Jason runs both Jason Miller Studio and Roll & Hill from his headquarters in Sunset Park, |                                           |                                                                   |