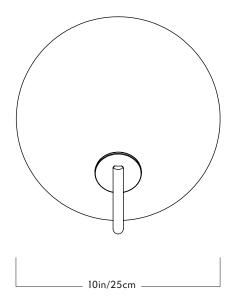

#### <u>Series</u> Fiddlehead

Product Sconce

Lead Time 16 weeks

Dimensions

H 10.5in/27cm x W 10in/25cm x

D 11in/28cm

 $\frac{\text{Weight}}{\text{5.5lb/2.5kg}}$ 

#### Sconce

Materials Steel, Glass

<u>Finishes</u>

Blackened steel, oil-rubbed bronze, polished nickel, brushed brass

Glass Colors

Smoke, clear, cream

**Backplate** 

5-inch round in matching metal finish