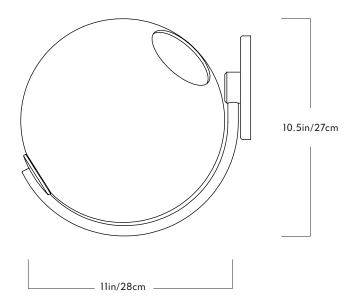

#### <u>Series</u> Fiddlehead

Product Sconce

Lead Time 16 weeks

Dimensions

H 10.5in/27cm x W 10in/25cm x

D 11in/28cm

 $\frac{\text{Weight}}{\text{5.5lb/2.5kg}}$ 

#### Sconce

Materials Steel, Glass

<u>Finishes</u>

Blackened steel, oil-rubbed bronze, polished nickel, brushed brass

Glass Colors

Smoke, clear, cream

**Backplate** 

5-inch round in matching metal finish