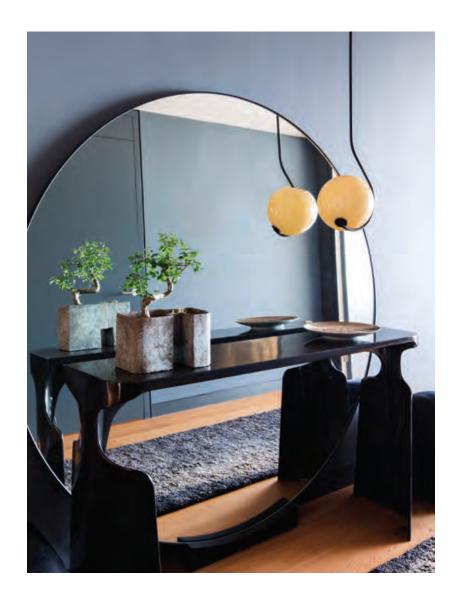

# **FIDDLEHEAD**

Jason Miller's Fiddlehead is a series of lamps which derives its name from sprouting ferns. One end of Fiddlehead's long, furling arm gently balances a hand-blown glass globe; the other uses the wall or ceiling as a counterbalance.

Pendant (Blackened Steel / Smoke)  $L 10.5 in / 27 cm \times W 10 in / 26 cm \times H 16 in / 41 cm$ 

| Finishes     | <ul><li>Blackened Steel</li><li>Brushed Brass</li></ul>                                                                                                                                                                                                                                                                                                                                                                                                                                                                                                                                                                                                                                                                                                                                                                       | Oil-Rubbed Bronze                         | Polished Nickel                                                   |
|--------------|-------------------------------------------------------------------------------------------------------------------------------------------------------------------------------------------------------------------------------------------------------------------------------------------------------------------------------------------------------------------------------------------------------------------------------------------------------------------------------------------------------------------------------------------------------------------------------------------------------------------------------------------------------------------------------------------------------------------------------------------------------------------------------------------------------------------------------|-------------------------------------------|-------------------------------------------------------------------|
| Glass Colors | Smoke                                                                                                                                                                                                                                                                                                                                                                                                                                                                                                                                                                                                                                                                                                                                                                                                                         | ○ Clear                                   | Cream                                                             |
| Canopy       | Cantilever                                                                                                                                                                                                                                                                                                                                                                                                                                                                                                                                                                                                                                                                                                                                                                                                                    | А                                         | 5-inch round in matching<br>metal finish                          |
|              | Pendant                                                                                                                                                                                                                                                                                                                                                                                                                                                                                                                                                                                                                                                                                                                                                                                                                       | В                                         | B 5-inch round in matching metal finish                           |
| Lamping 120V |                                                                                                                                                                                                                                                                                                                                                                                                                                                                                                                                                                                                                                                                                                                                                                                                                               | 64                                        | A 60-Watt G25 globe E26 base.<br>UL, cUL certified                |
|              | Smoke Clear A                                                                                                                                                                                                                                                                                                                                                                                                                                                                                                                                                                                                                                                                                                                                                                                                                 | В                                         | B 6-Watt clear filament G25 glo<br>E26 base LED. UL, cUL certifie |
|              | Cream C                                                                                                                                                                                                                                                                                                                                                                                                                                                                                                                                                                                                                                                                                                                                                                                                                       |                                           | C 43-Watt frosted E26 base. UL, cUL certified                     |
|              |                                                                                                                                                                                                                                                                                                                                                                                                                                                                                                                                                                                                                                                                                                                                                                                                                               | D D                                       | D 6-Watt frosted E26 base LED.<br>UL, cUL certified               |
| Lamping 240V | Smoke Clear                                                                                                                                                                                                                                                                                                                                                                                                                                                                                                                                                                                                                                                                                                                                                                                                                   | А В                                       | A 45-Watt clear double envelop<br>halogen G25 globe E27 base      |
|              | Gilloke Gleaf                                                                                                                                                                                                                                                                                                                                                                                                                                                                                                                                                                                                                                                                                                                                                                                                                 |                                           | B 6-Watt clear filament G25<br>globe E27 base LED                 |
|              | Cream                                                                                                                                                                                                                                                                                                                                                                                                                                                                                                                                                                                                                                                                                                                                                                                                                         | С                                         | C 6-Watt frosted E27 base LED                                     |
| Details      | Lead Time                                                                                                                                                                                                                                                                                                                                                                                                                                                                                                                                                                                                                                                                                                                                                                                                                     | 16 weeks                                  |                                                                   |
|              | Materials<br>Dimmer Compatibility                                                                                                                                                                                                                                                                                                                                                                                                                                                                                                                                                                                                                                                                                                                                                                                             | Steel, glass<br>Triac or Electronic Low ' | Voltage (ELV)                                                     |
| Year         | 2014                                                                                                                                                                                                                                                                                                                                                                                                                                                                                                                                                                                                                                                                                                                                                                                                                          |                                           |                                                                   |
| Designer     | Jason Miller is a Brooklyn-based designer and the founder of Roll & Hill. Born in New York and raised in Darien, Connecticut, Jason's suburban upbringing heavily influenced his early, more conceptual pieces — duct-taped chairs and racked vases, among them — and continues to inform the elegant, historically rich work that has become his signature. Jason received an MFA in painting and spent time in both the art and advertising worlds, but soon realized he preferred making things to documenting them. His designs — like a mirror whose photographic surface recalls a painted landscape — still often reflect those early preoccupations, but each is a functional object, with a kind of beauty and wit. Today, Jason runs both Jason Miller Studio and Roll & Hill from his headquarters in Sunset Park, |                                           |                                                                   |