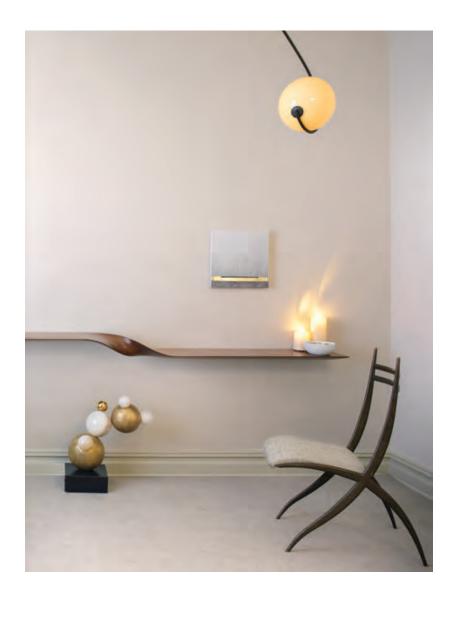

# **FIDDLEHEAD**

Jason Miller's Fiddlehead is a series of lamps which derives its name from sprouting ferns. One end of Fiddlehead's long, furling arm gently balances a hand-blown glass globe; the other uses the wall or ceiling as a counterbalance.

Brooklyn. He lives nearby with his daughter, Tuesday.

**28, rue Jacob 75006 Paris** +33 (0)1 43 29 40 05

FIDDLEHEAD

contact@triodedesign.com www.triodedesign.com

Pendant (Oil-Rubbed Bronze / Cream)  $L 10.5 in / 27 cm \times W 10 in / 25 cm \times H 16 in / 41 cm$ 