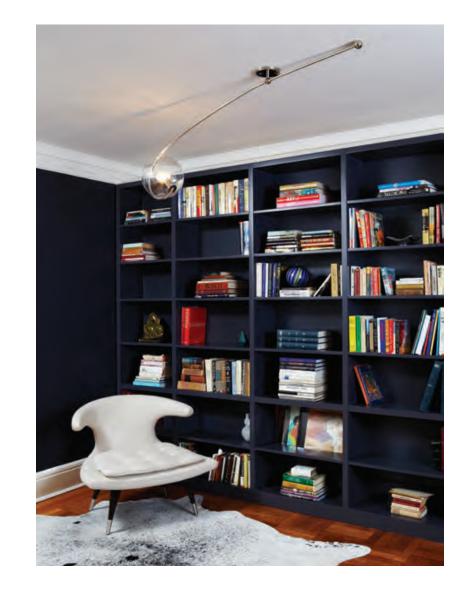

# **FIDDLEHEAD**

Jason Miller's Fiddlehead is a series of lamps which derives its name from sprouting ferns. One end of Fiddlehead's long, furling arm gently balances a hand-blown glass globe; the other uses the wall or ceiling as a counterbalance.

Pendant (Blackened Steel / Smoke)  $L 10.5 in / 27 cm \times W 10 in / 26 cm \times H 16 in / 41 cm$ 

FIDDLEHEAD

FIDDLEHEAD

Cantilever (Blackened Steel / Cream)  $L 106 in / 269 cm \times W 10 in / 25 cm \times H 31 in / 78 cm$